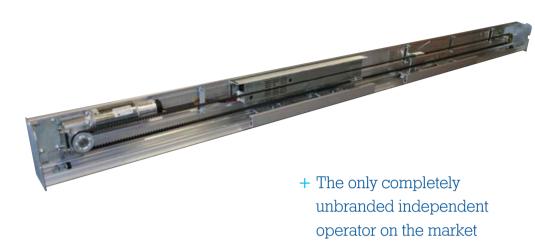

## The Premier-Slide provides power, safety and reliability encased in attractive an aluminium housing only 10cm high.

The Premier-Slide 100 provides the most comprehensive range of features that could be required in an automatic door operator. The robust construction and precise microprocessor technology make this sliding operator the premier choice for automatic sliding door solutions

## **KEY FEATURES**

- + Self Diagnostic for fault finding
   Faults appear on the screen with history of faults
- + Heavy duty Dunker Motor/ gearbox with internal electric lock
- + "Un-branded" We load your company logo onto the full colour screen
- + Easy Setup and simple wiring
- + Compact Only 10cm in height
- + Designed and manufactured in the UK.